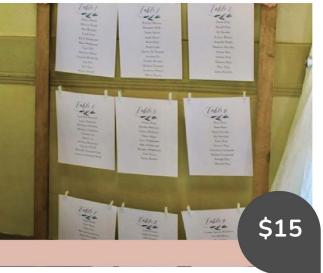

# **For Rent**

LARGE WOODEN FRAME: SEATING CHART/ PHOTOS: L 46' X W 32'

GOLD FRAME: FOR PHOTOS \$10: L 26' X W 17'

FREE STANDING WALLS (12 X 10 FEET) X2 WITH WHITE CURTAIN FOR SEPARATIONS/ BACKDROPS/ PHOTO DECOR