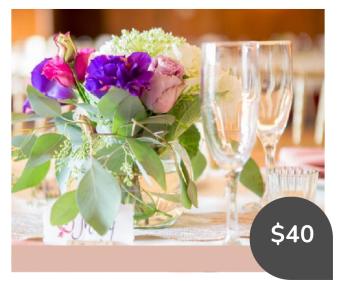

CLEAR ROUND BOWL VASES (H: 5 X W 7) (X 22 VASES)

MR. AND MRS. CHAIR SIGNS (ANY COLOR RIBBON CAN BE ADDED)