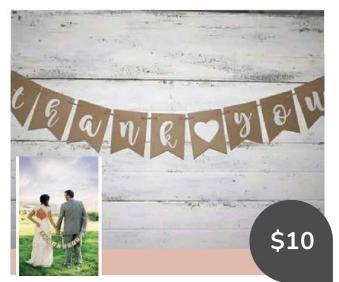

WHITE METAL ARCHWAY: EASY ASSEMBLY

THANK YOU BANNER- FOR COUPLE PHOTOS

**VOTIVE CANDLE HOLDERS: ROSE GOLD X 12** 