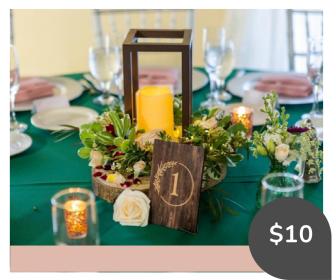

## **For Rent**

CENTERPIECES: WOODEN ROUND STANDS: DIAMETER 11" (X 8)

WOODEN TABLE NUMBERS WITH GOLD NUMBERS: CLASSIC OR RUSTIC (X12)

LETTERS: "LOVE" (WOOD) & "JAM" (METAL)

TABLE LANTERNS: H: 10 X W 5 (X10 LANTERNS)