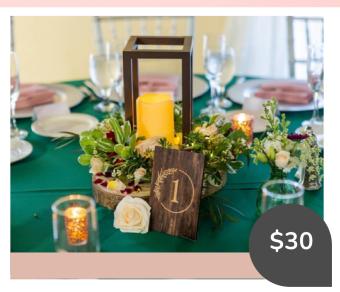

## **For Rent**

CENTERPIECES: WOODEN ROUND STANDS: DIAMETER 11" (X 8)

WOODEN TABLE NUMBERS WITH GOLD NUMBERS: CLASSIC OR RUSTIC (X12)

LETTERS: "LOVE" (WOOD) & "JAM" (METAL)

TABLE LANTERNS: H: 10 X W 5 (X10 LANTERNS)