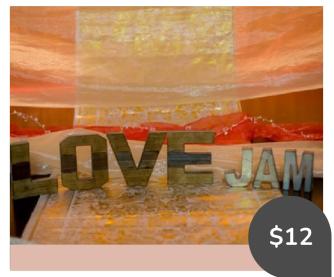

## **For Rent**

CENTERPIECES: WOODEN ROUND STANDS: DIAMETER 11" (X 8)

WOODEN TABLE NUMBERS WITH GOLD NUMBERS: CLASSIC OR RUSTIC (X12)

LETTERS: "LOVE" (WOOD) & "JAM" (METAL)

TABLE LANTERNS: H: 10 X W 5 (X10 LANTERNS)