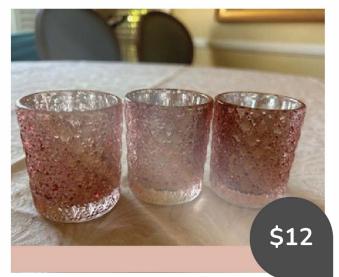

WHITE METAL ARCHWAY: EASY ASSEMBLY

THANK YOU BANNER- FOR COUPLE PHOTOS

**VOTIVE CANDLE HOLDERS: ROSE GOLD X 12** 