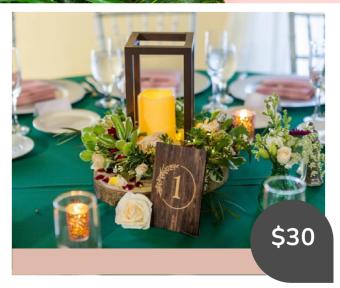

## **For Rent**

CENTERPIECES: WOODEN ROUND STANDS: DIAMETER 11" (X 8)

WOODEN TABLE NUMBERS WITH GOLD NUMBERS: CLASSIC OR RUSTIC (X12)

LETTERS: "LOVE" (WOOD) & "JAM" (METAL)

TABLE LANTERNS: H: 10 X W 5 (X10 LANTERNS)