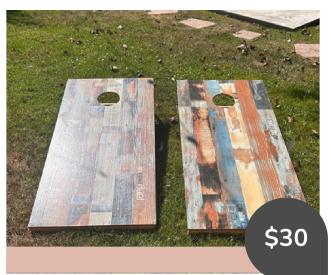

item(s) to the venue and removing them at the end of the event.



WEDDING DIRECTION SIGN



SEATING SIGN: FREESTANDING OR HANGING





**INSTAGRAM: #** 

**GREEN VASES: BOTTLENECK (X16)** 

## **For Rent**





CENTERPIECES: WOODEN ROUND STANDS: DIAMETER 11" (X 8)



WOODEN TABLE NUMBERS WITH GOLD NUMBERS: CLASSIC OR RUSTIC (X12)



LETTERS: "LOVE" (WOOD) & "JAM" (METAL)



TABLE LANTERNS: H: 10 X W 5 (X10 LANTERNS)



CLEAR ROUND BOWL VASES (H: 5 X W 7) (X 22 VASES)



MR. AND MRS. CHAIR SIGNS (ANY COLOR RIBBON CAN BE ADDED)

## **For Rent**





FLOWER GIRL BASKETS: WICKER (X3)



HERE COMES THE BRIDE BASKET





VARIETY OF BASKETS X5: (FAVORS/ BUBBLES/ FLOWER PETALS/ MISC.) ANY 3-5 BASKETS



**CAKE PLATTER: DIAMETER: 18'** 

RESERVED SEATING SIGNS (X6) : STURDY-CEREMONY OR RECEPTION



CORN HOLE TOSS GAME WITH BEAN BAGS



# **For Rent**





LARGE WOODEN FRAME: SEATING CHART/ PHOTOS: L 46' X W 32'



GOLD FRAME: FOR PHOTOS \$10: L 26' X W 17'



FREE STANDING WALLS (12 X 10 FEET) X2 WITH WHITE CURTAIN FOR SEPARATIONS/ BACKDROPS/ PHOTO DECOR



WHITE METAL ARCHWAY: EASY ASSEMBLY



THANK YOU BANNER- FOR COUPLE PHOTOS



**VOTIVE CANDLE HOLDERS: ROSE GOLD X 12** 



# **For Rent**





VOTIVE CANDLE HOLDERS: GOLD GLITTER: X20



SILVER AND GOLD: X6 \*VOTIVES NOT INCLUDED



DOVE PLACECARD HOLDERS (PHOTOS/ POEMS/ CARDS) X 6



**DECORATIVE TABLE EASEL:**