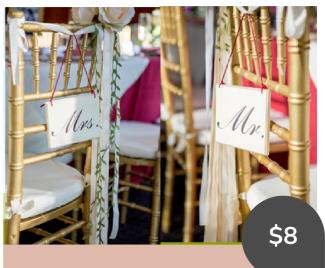

CLEAR ROUND BOWL VASES (H: 5 X W 7) (X 22 VASES)

MR. AND MRS. CHAIR SIGNS (ANY COLOR RIBBON CAN BE ADDED)