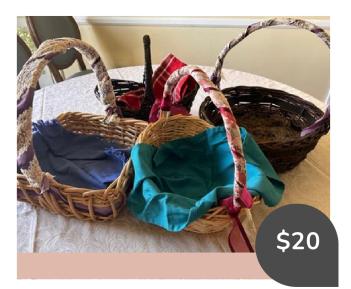

## **For Rent**

FLOWER GIRL BASKETS: WICKER (X3)

HERE COMES THE BRIDE BASKET

VARIETY OF BASKETS X5: (FAVORS/ BUBBLES/ FLOWER PETALS/ MISC.) ANY 3-5 BASKETS

**CAKE PLATTER: DIAMETER: 18'** 

RESERVED SEATING SIGNS (X6) : STURDY-CEREMONY OR RECEPTION