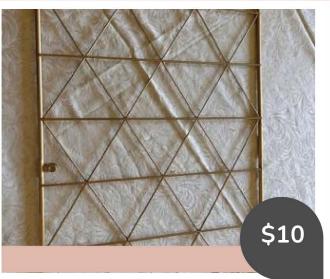

# **For Rent**

LARGE WOODEN FRAME: SEATING CHART/ PHOTOS: L 46' X W 32'

GOLD FRAME: FOR PHOTOS \$10: L 26' X W 17'

FREE STANDING WALLS (12 X 10 FEET) X2 WITH WHITE CURTAIN FOR SEPARATIONS/ BACKDROPS/ PHOTO DECOR