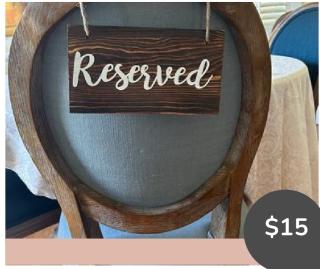

## **For Rent**

FLOWER GIRL BASKETS: WICKER (X3)

HERE COMES THE BRIDE BASKET

VARIETY OF BASKETS X5: (FAVORS/ BUBBLES/ FLOWER PETALS/ MISC.) ANY 3-5 BASKETS

**CAKE PLATTER: DIAMETER: 18'** 

RESERVED SEATING SIGNS (X6) : STURDY-CEREMONY OR RECEPTION