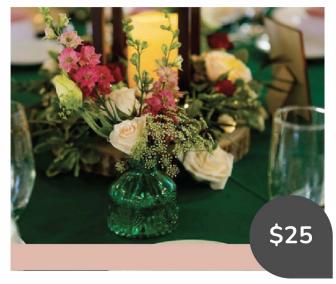

SEATING SIGN: FREESTANDING OR HANGING

**INSTAGRAM: #** 

**GREEN VASES: BOTTLENECK (X16)** 