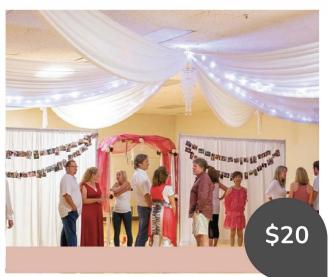

# **For Rent**

LARGE WOODEN FRAME: SEATING CHART/ PHOTOS: L 46' X W 32'

GOLD FRAME: FOR PHOTOS \$10: L 26' X W 17'

FREE STANDING WALLS (12 X 10 FEET) X2 WITH WHITE CURTAIN FOR SEPARATIONS/ BACKDROPS/ PHOTO DECOR

WHITE METAL ARCHWAY: EASY ASSEMBLY

THANK YOU BANNER- FOR COUPLE PHOTOS

**VOTIVE CANDLE HOLDERS: ROSE GOLD X 12** 